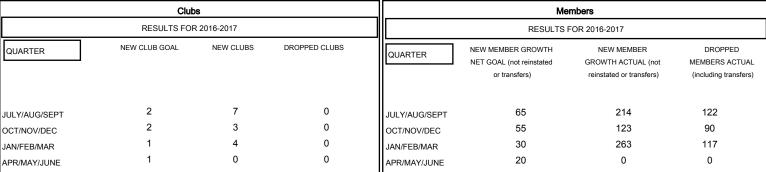

## MONTHLY MEMBERSHIP PROGRESS REPORT

### District 321C1

Results as of: 3/31/2017

# GMT: V S Kukreja LOCATION INDIA GMT CA



### GOALS AND ACTUAL NEW CLUBS CUMULATIVE



#### GOALS AND ACTUAL MEMBERS CUMULATIVE



| DROPPED CLUBS: 0 |     | 65 CLUBS OF 146 ADDED 1 OR MORE<br>NEW MEMBERS | GENDER DISTRIBUTION                |                |       |
|------------------|-----|------------------------------------------------|------------------------------------|----------------|-------|
|                  |     |                                                | MALE                               | 3,232 (78.35%) |       |
|                  |     |                                                | FEMALE                             | 893 (21.65%)   |       |
| DROPPED MEMBERS  |     |                                                |                                    |                |       |
| DECEASED