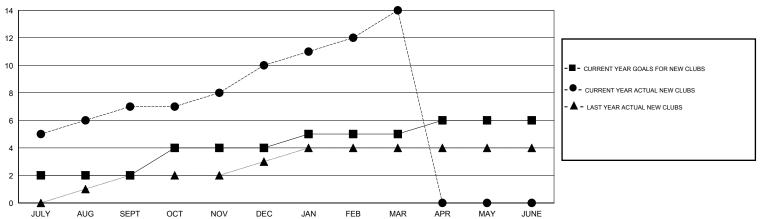

## MONTHLY MEMBERSHIP PROGRESS REPORT

### District 321C1

Results as of: 3/31/2017

# GMT: V S Kukreja LOCATION INDIA GMT CA



### GOALS AND ACTUAL NEW CLUBS CUMULATIVE



#### GOALS AND ACTUAL MEMBERS CUMULATIVE



| DROPPED CLUBS: 0 |     | 65 CLUBS OF 146 ADDED 1 OR MORE<br>NEW MEMBERS | GENDER DISTRIBUTION                |                |       |
|------------------|-----|------------------------------------------------|------------------------------------|----------------|-------|
|                  |     |                                                | MALE                               | 3,232 (78.35%) |       |
|                  |     |                                                | FEMALE                             | 893 (21.65%)   |       |
| DROPPED MEMBERS  |     |                                                |                                    |                |       |
| DECEASED         | 8   | CLICK HERE FOR CUMULATIVE MEMBERSHIP