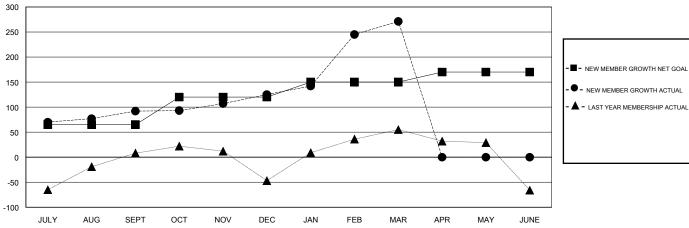

#### GOALS AND ACTUAL MEMBERS CUMULATIVE

| DROPPED CLUBS: 0 |     | 65 CLUBS OF 146 ADDED 1 OR MORE<br>NEW MEMBERS | GENDER DISTRIBUTION                |                |       |
|------------------|-----|------------------------------------------------|------------------------------------|----------------|-------|
|                  |     |                                                | MALE                               | 3,232 (78.35%) |       |
|                  |     |                                                | FEMALE                             | 893 (21.65%)   |       |
| DROPPED MEMBERS  |     |                                                |                                    |                |       |
| DECEASED         | 8   | CLICK HERE FOR CUMULATIVE MEMBERSHIP DATA      | TOTAL FAMILY UNIT MEMBERS          |                | 1,308 |
| CLUB CANCELLED   | 0   |                                                | FAMILY MEMBERS PAYING HALF 69 DUES |                | 000   |
| OTHER            | 321 |                                                |                                    |                | 698   |
| TOTAL            | 329 |                                                |                                    |                |       |